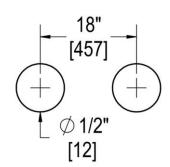

### **TEMPLATE & INSTALLATION NOTES**

Item requires glass fabrication according to template above and should only be used with tempered safety glass.

| Glass Thickness | 1/4" [6 mm] to 1/2" [12 mm] |
|-----------------|-----------------------------|
| Hole Diameter   | 1/2" [12 mm]                |