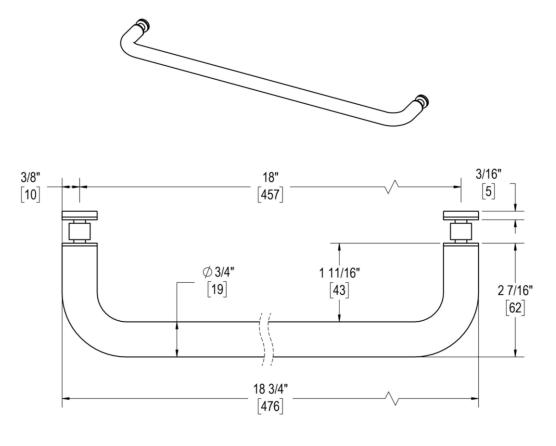

# 18" C/C SINGLE-SIDED TOWEL BAR

Product Code: 00701

## **MATERIALS**

Solid & tubular brass components, stainless steel fasteners, and clear polycarbonate washers

### **FUNCTION DETAILS & PRODUCT NOTES**

- Product design coordinates with other shower & bathroom hardware in the Oceana suite.
- •Continuous hardware profile appears to flow through glass.
- Backplates for single-sided towel bars are designed to allow clearance for bypass doors.

### **TEMPLATE & INSTALLATION NOTES**

Item requires glass fabrication according to template above and should only be used with tempered safety glass.

| Glass Thickness | 1/4" [6 mm] to 1/2" [12 mm] |
|-----------------|-----------------------------|
| Hole Diameter   | 1/2" [12 mm]                |